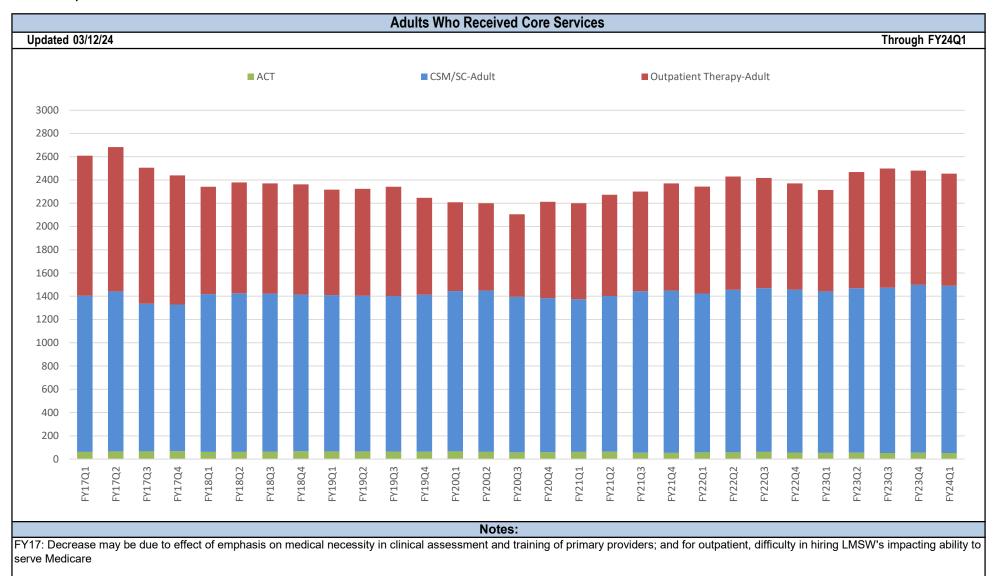

01/08/19: Decrease in BABH CSM may be due to effect of emphasis on medical necessity in clinical assessment and training of primary providers; for outpatient, difficulty in hiring LMSW's impacting ability to serve Medicare