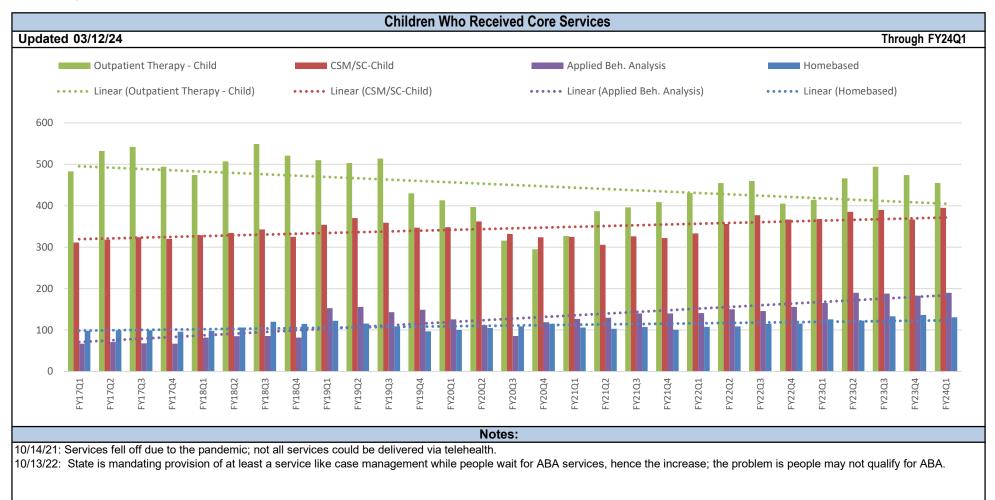

of Children's Mobile Crisis Response Team service has helped decrease inpatient stays for children 10/13/22: The SUD diversion counts people whose primary diagnosis is SUD.





Leadership Dashboard



#### **Bay-Arenac Behavioral Health**



01/17/19: Per MPA - Have spikes when: other clinics hold on referrals; volumes of GF consumers screened for service; COFR referrals; those who had a treatment episode and return; awhose who did not discharge due to appeal/grievance who return w/ mixed results or because they are concerned w/ access to medications vs TCM/SC.

01/08/19: Decrease in BABH CSM may be due to effect of emphasis on medical necessity in clinical assessment and training of primary providers; for outpatient, difficulty in hiring LMSW's impacting ability to serve Medicare