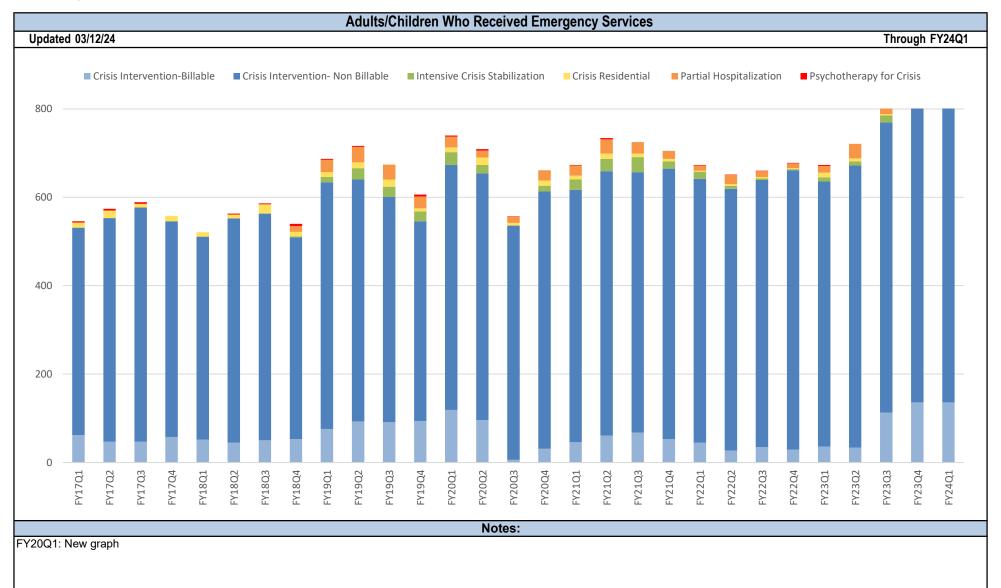

| 20% 25% 30% 35% 40% 4                                                     | 15% 50% 55% 60% 65% 70%                                                            | 75% 80% 85% 90% 95% 100                                                  |

Notes:

11/11/19: New graph 04/08/21: Addition of Children's Mobile Crisis Response Team service has helped decrease inpatient stays for children 10/13/22: The SUD diversion counts people whose primary diagnosis is SUD.





Leadership Dashboard



#### **Bay-Arenac Behavioral Health**



01/17/19: Per MPA - Have spikes when: other clinics hold on referrals; volumes of GF consumers screened for service; COFR referrals; those who had a treatment episode and return; awhose who did not discharge due to appeal/grievance who return w/ mixed results or because they are concerned w/ access to medications vs TCM/SC.

01/08/19: Decrease in BABH CSM may be due to effect of emphasis on medical necessity in clinical assessment and training of primary providers; for outpatient, difficulty in hiring LMSW's impacting ability to serve Medicare