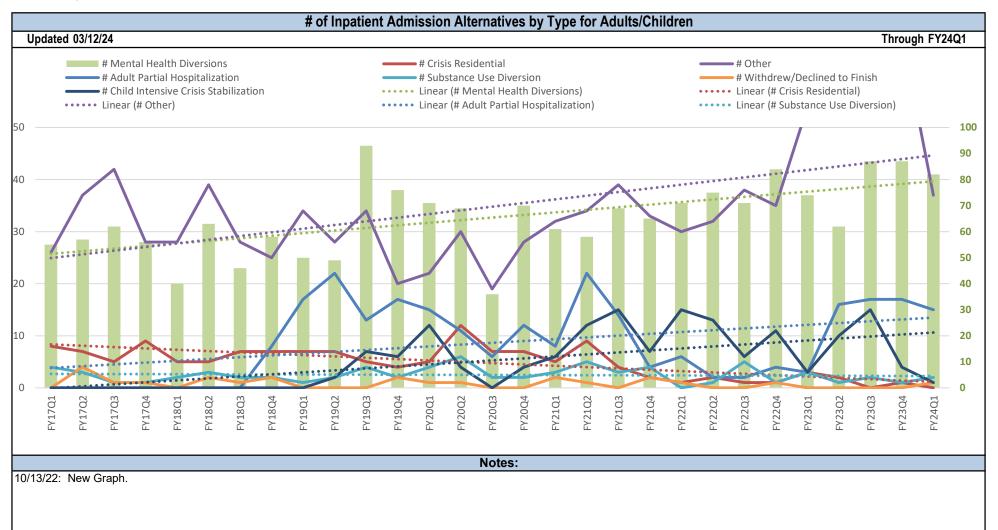

|                                                                                                                                                                                                                                                                                                                                                                                                                                                                                                                                                                                                                                                              | % of Pre-Admission Screening D                                            | Dispositions By Type for Adults/Children                                           |                                                                          |
|--------------------------------------------------------------------------------------------------------------------------------------------------------------------------------------------------------------------------------------------------------------------------------------------------------------------------------------------------------------------------------------------------------------------------------------------------------------------------------------------------------------------------------------------------------------------------------------------------------------------------------------------------------------|---------------------------------------------------------------------------|------------------------------------------------------------------------------------|--------------------------------------------------------------------------|
| Updated 03/12/24                                                                                                                                                                                                                                                                                                                                                                                                                                                                                                                                                                                                                                             |                                                                           |                                                                                    | Through FY24Q1                                                           |
| <ul><li>% Crisis Residential</li><li>% Adult Partial Hospitalization</li></ul>                                                                                                                                                                                                                                                                                                                                                                                                                                                                                                                                                                               | <ul><li>% Inpatient Admission</li><li>% Substance Use Diversion</li></ul> | <ul><li>% Mental Health Diversions</li><li>% Withdrew/Declined to Finish</li></ul> | <ul><li>% Other</li><li>% Child Intensive Crisis Stabilization</li></ul> |
| FY24Q1         FY23Q4         FY23Q2         FY23Q1         FY23Q2         FY23Q1         FY22Q2         FY22Q3         FY22Q4         FY22Q3         FY22Q1         FY21Q2         FY21Q3         FY21Q4         FY21Q3         FY21Q4         FY21Q3         FY21Q3         FY21Q4         FY20Q3         FY20Q1         FY20Q1         FY19Q4         FY19Q3         FY19Q4         FY19Q3         FY19Q4         FY19Q3         FY19Q4         FY19Q3         FY19Q4         FY19Q3         FY19Q4         FY19Q5         FY18Q4         FY18Q3         FY18Q4         FY18Q5         FY18Q1         FY18Q1         FY18Q1         FY17Q4         FY17Q2 |                                                                           |                                                                                    |                                                                          |
| FY17Q1 0% 5% 10% 15%                                                                                                                                                                                                                                                                                                                                                                                                                                                                                                                                                                                                                                         | 20% 25% 30% 35% 40% 4                                                     | 15% 50% 55% 60% 65% 70%                                                            | 75% 80% 85% 90% 95% 100                                                  |

Notes:

11/11/19: New graph 04/08/21: Addition of Children's Mobile Crisis Response Team service has helped decrease inpatient stays for children 10/13/22: The SUD diversion counts people whose primary diagnosis is SUD.