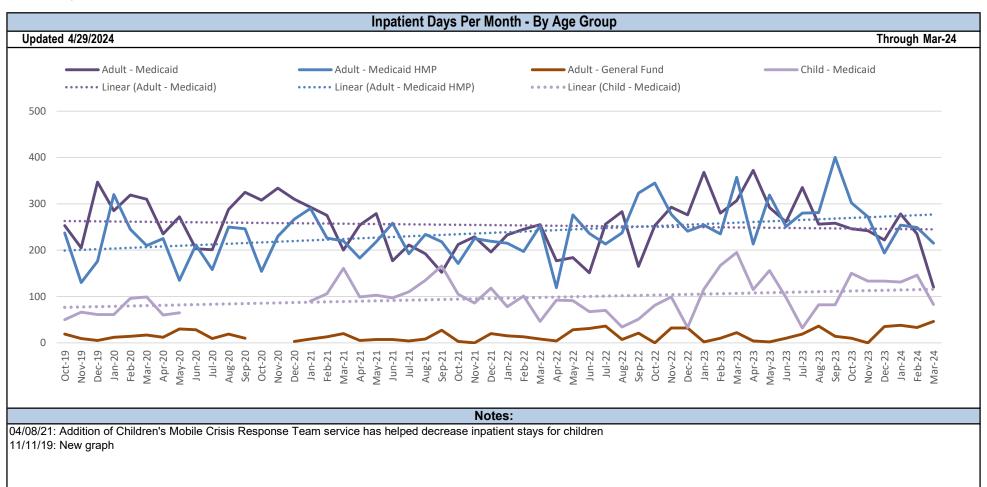

Notes:

11/11/19: New graph 04/08/21: Addition of Children's Mobile Crisis Response Team service has helped decrease inpatient stays for children 10/13/22: The SUD diversion counts people whose primary diagnosis is SUD.