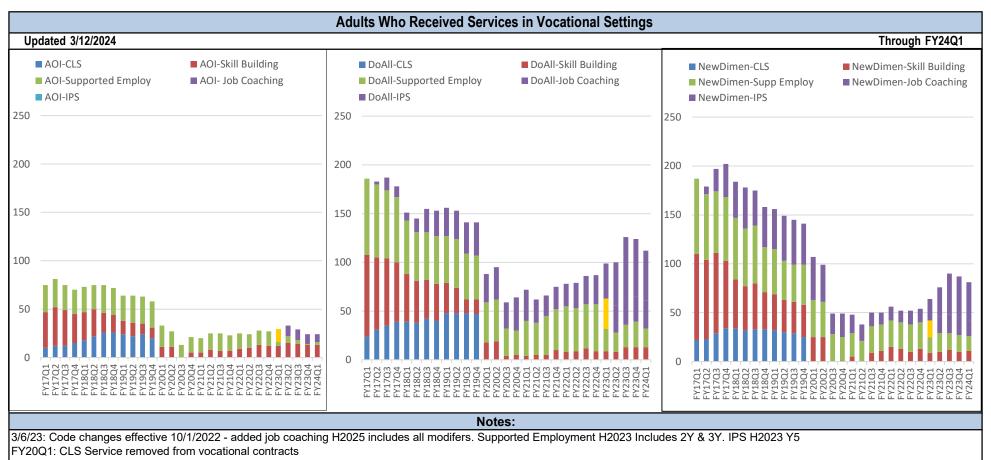

ion of Children's Mobile Crisis Response Team service has helped decrease inpatient stays for children 10/13/22: The SUD diversion counts people whose primary diagnosis is SUD.





Leadership Dashboard



#### **Bay-Arenac Behavioral Health**



01/17/19: Per MPA - Have spikes when: other clinics hold on referrals; volumes of GF consumers screened for service; COFR referrals; those who had a treatment episode and return; awhose who did not discharge due to appeal/grievance who return w/ mixed results or because they are concerned w/ access to medications vs TCM/SC.

01/08/19: Decrease in BABH CSM may be due to effect of emphasis on medical necessity in clinical assessment and training of primary providers; for outpatient, difficulty in hiring LMSW's impacting ability to serve Medicare