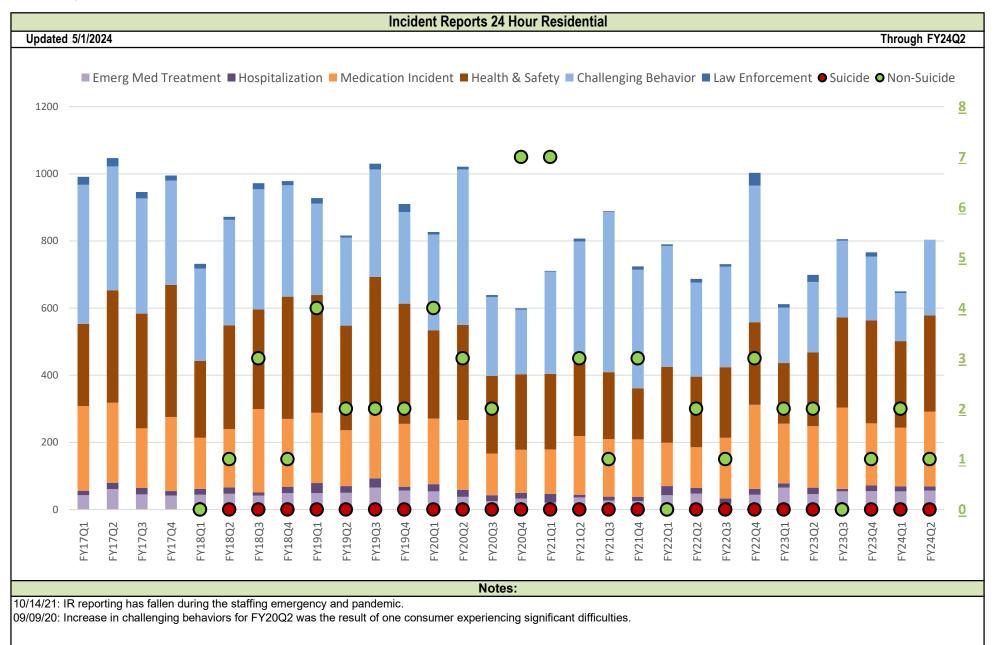

|  |  |  |











|                                                                                                                                                                                                                                                                                                                                                                                                                                                                                                                                                                                                                                                              | % of Pre-Admission Screening D                                            | Dispositions By Type for Adults/Children