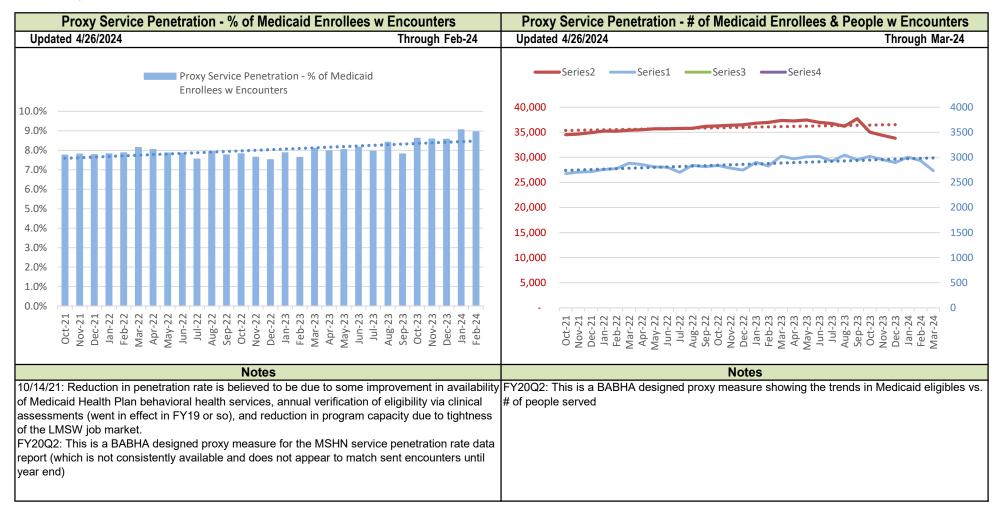

|  |  |  |











|                                                                                                                                                                                                                                                                                                                                                                                                                                                                                                                                                                                                                                                              | % of Pre-Admission Screening D                                            | Dispositions By Type for Adults/Children