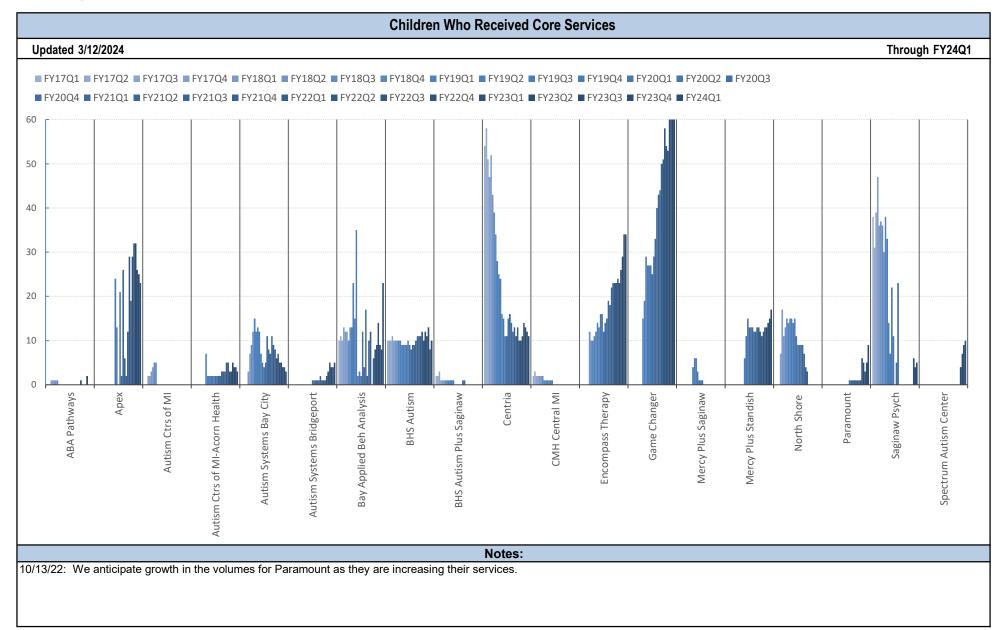

hildren's Mobile Crisis Response Team service has helped decrease inpatient stays for children 10/13/22: The SUD diversion counts people whose primary diagnosis is SUD.





Leadership Dashboard



#### **Bay-Arenac Behavioral Health**



01/17/19: Per MPA - Have spikes when: other clinics hold on referrals; volumes of GF consumers screened for service; COFR referrals; those who had a treatment episode and return; awhose who did not discharge due to appeal/grievance who return w/ mixed results or because they are concerned w/ access to medications vs TCM/SC.

01/08/19: Decrease in BABH CSM may be due to effect of emphasis on medical necessity in clinical assessment and training of primary providers; for outpatient, difficulty in hiring LMSW's impacting ability to serve Medicare