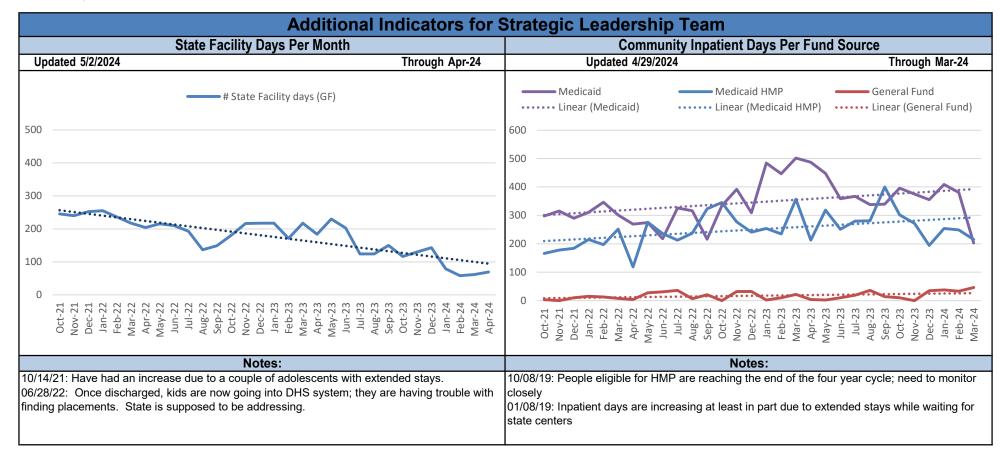

|  |  |  |











|                                                                                                                                                                                                                                                                                                                                                                                                                                                                                                                                                                                                                                                              | % of Pre-Admission Screening D                                            | Dispositions By Type for Adults/Children