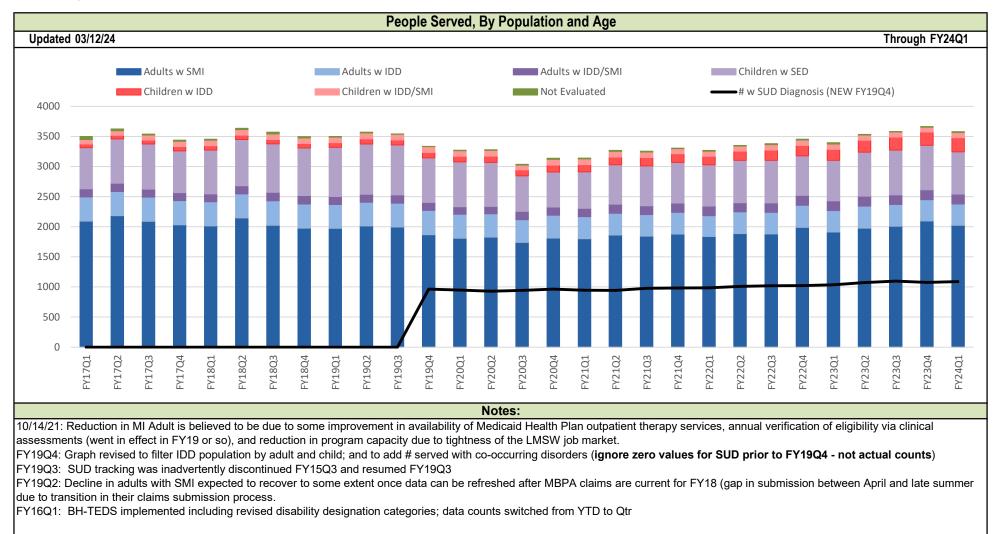

|  |  |  |











|                                                                                                                                                                                                                                                                                                                                                                                                                                                                                                                                                                                                                                                              | % of Pre-Admission Screening D                                            | Dispositions By Type for Adults/Children