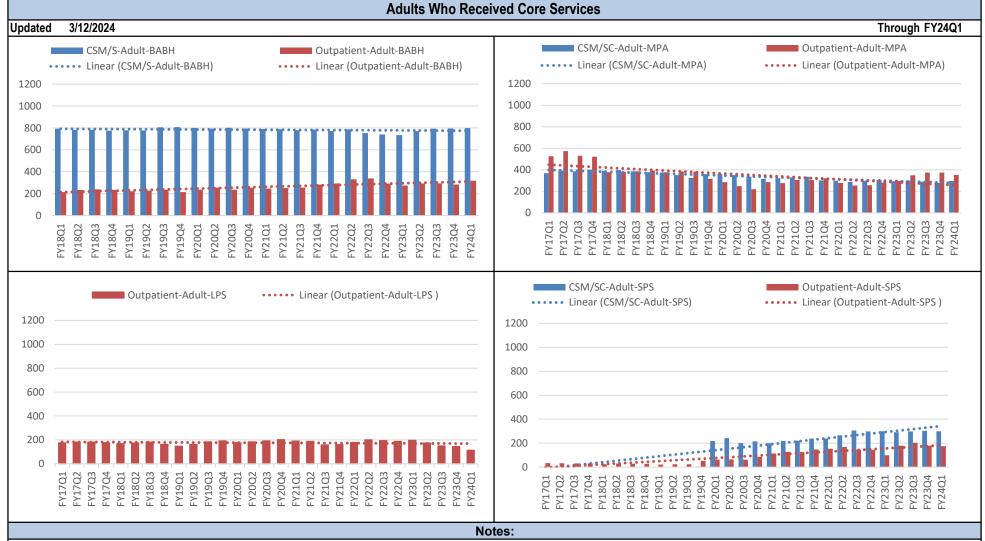

Leadership Dashboard

#### **Bay-Arenac Behavioral Health**

01/17/19: Per MPA - Have spikes when: other clinics hold on referrals; volumes of GF consumers screened for service; COFR referrals; those who had a treatment episode and return; awhose who did not discharge due to appeal/grievance who return w/ mixed results or because they are concerned w/ access to medications vs TCM/SC.

01/08/19: Decrease in BABH CSM may be due to effect of emphasis on medical necessity in clinical assessment and training of primary providers; for outpatient, difficulty in hiring LMSW's impacting ability to serve Medicare