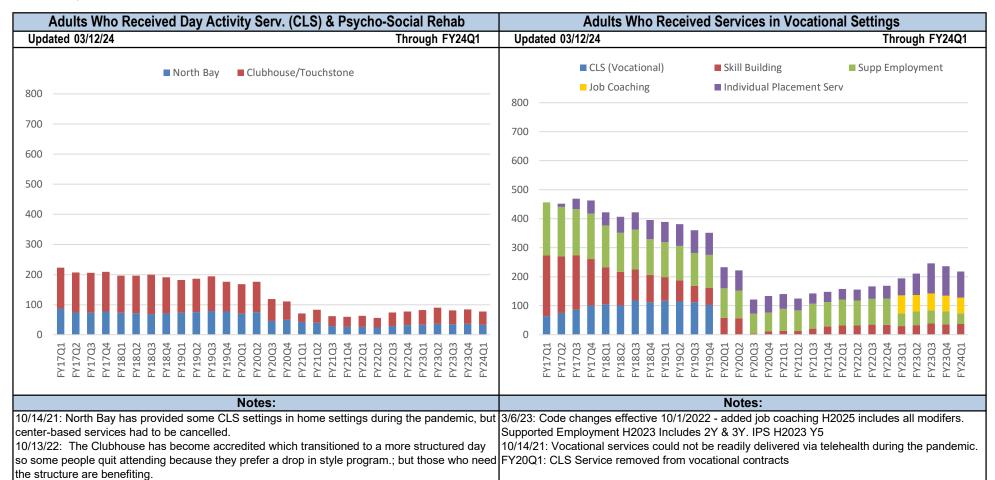

ition of Children's Mobile Crisis Response Team service has helped decrease inpatient stays for children 10/13/22: The SUD diversion counts people whose primary diagnosis is SUD.





Leadership Dashboard



#### **Bay-Arenac Behavioral Health**



01/17/19: Per MPA - Have spikes when: other clinics hold on referrals; volumes of GF consumers screened for service; COFR referrals; those who had a treatment episode and return; awhose who did not discharge due to appeal/grievance who return w/ mixed results or because they are concerned w/ access to medications vs TCM/SC.

01/08/19: Decrease in BABH CSM may be due to effect of emphasis on medical necessity in clinical assessment and training of primary providers; for outpatient, difficulty in hiring LMSW's impacting ability to serve Medicare