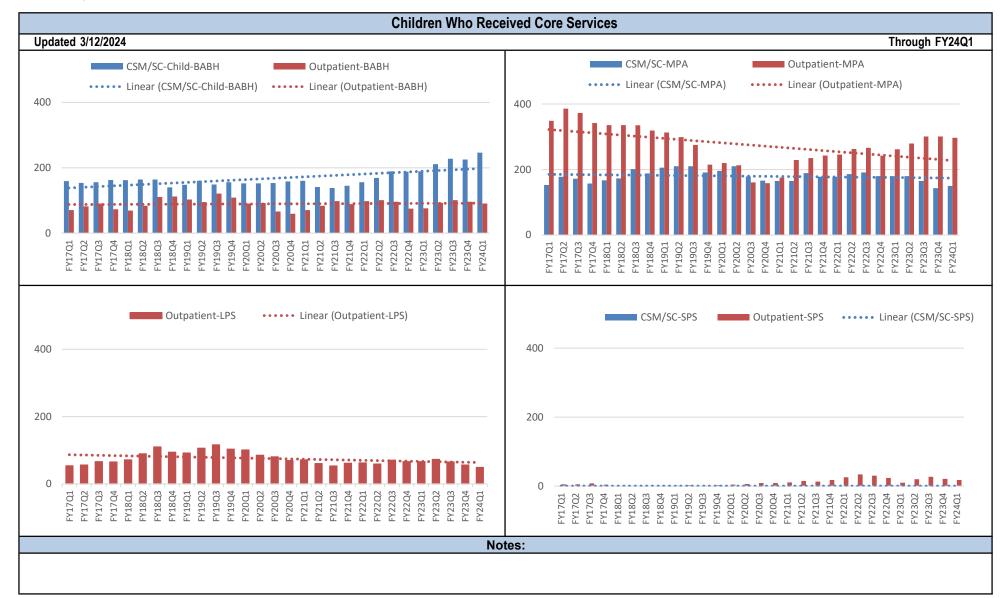

Children's Mobile Crisis Response Team service has helped decrease inpatient stays for children 10/13/22: The SUD diversion counts people whose primary diagnosis is SUD.





Leadership Dashboard



#### **Bay-Arenac Behavioral Health**



01/17/19: Per MPA - Have spikes when: other clinics hold on referrals; volumes of GF consumers screened for service; COFR referrals; those who had a treatment episode and return; awhose who did not discharge due to appeal/grievance who return w/ mixed results or because they are concerned w/ access to medications vs TCM/SC.

01/08/19: Decrease in BABH CSM may be due to effect of emphasis on medical necessity in clinical assessment and training of primary providers; for outpatient, difficulty in hiring LMSW's impacting ability to serve Medicare