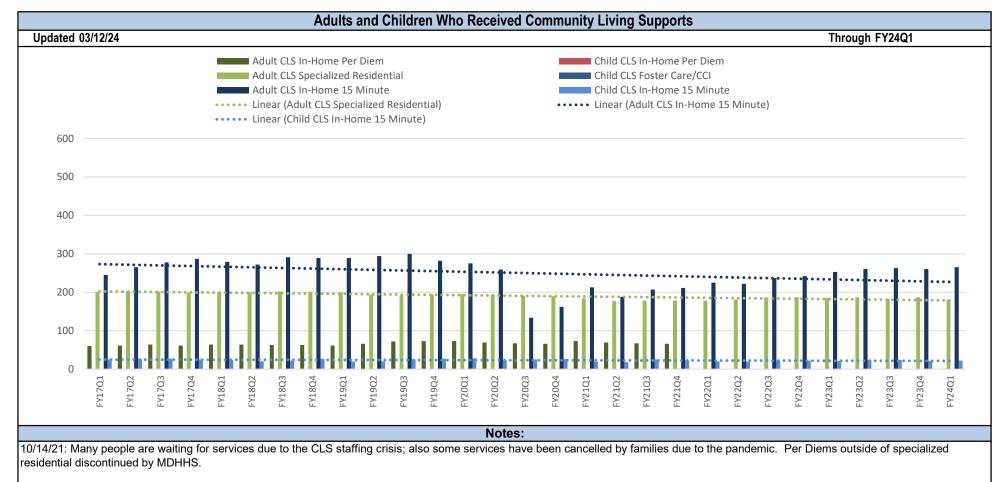

n of Children's Mobile Crisis Response Team service has helped decrease inpatient stays for children 10/13/22: The SUD diversion counts people whose primary diagnosis is SUD.





Leadership Dashboard



#### **Bay-Arenac Behavioral Health**



01/17/19: Per MPA - Have spikes when: other clinics hold on referrals; volumes of GF consumers screened for service; COFR referrals; those who had a treatment episode and return; awhose who did not discharge due to appeal/grievance who return w/ mixed results or because they are concerned w/ access to medications vs TCM/SC.

01/08/19: Decrease in BABH CSM may be due to effect of emphasis on medical necessity in clinical assessment and training of primary providers; for outpatient, difficulty in hiring LMSW's impacting ability to serve Medicare